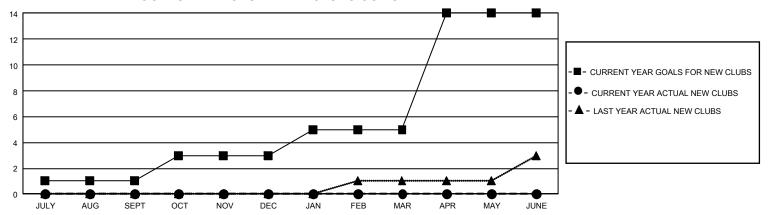

## GOALS AND ACTUAL NEW CLUBS CUMULATIVE

## GMT Constitutional Area 1, Group H

REPORT DOES NOT INCLUDE CLUBS IN UNDISTRICTED AREAS.

| Clubs                 |               |           |               | Members               |                         |                         |                                                    |
|-----------------------|---------------|-----------|---------------|-----------------------|-------------------------|-------------------------|----------------------------------------------------|
| RESULTS FOR 2022-2023 |               |           |               | RESULTS FOR 2022-2023 |                         |                         |                                                    |
| QUARTER               | NEW CLUB GOAL | NEW CLUBS | DROPPED CLUBS | QUARTER MEM           | IBER GROWTH NET<br>GOAL | MEMBER GROWTH<br>ACTUAL | DROPPED MEMBERS<br>ACTUAL (including<br>transfers) |
| JULY/AUG/SEPT         | 3             | 0         | 2             | JULY/AUG/SEPT         | 71                      | 151                     | 150                                                |
| OCT/NOV/DEC           | 6             | 0         | 0             | OCT/NOV/DEC           | 65                      | 0                       | 0                                                  |
| JAN/FEB/MAR           | 6             | 0         | 0             | JAN/FEB/MAR           | 69                      | 0                       | 0                                                  |
| APR/MAY/JUNE          | 27            | 0         | 0             | APR/MAY/JUNE          | 169                     | 0                       | 0                                                  |