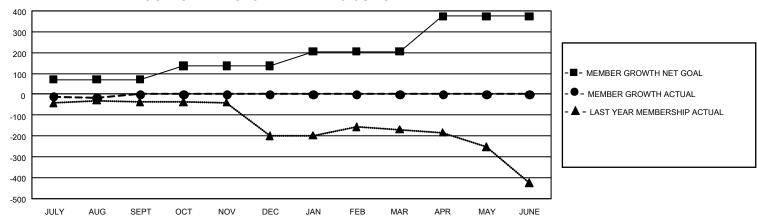

## GOALS AND ACTUAL MEMBERS CUMULATIVE

| DROPPED CLUBS: 2        |          | 56 CLUBS OF 279 ADDED 1 OR | GENDER DISTRIBUTION                 |                |  |
|-------------------------|----------|----------------------------|-------------------------------------|----------------|--|
|                         |          | MORE NEW MEMBERS           | MALE                                | 3,423 (57.53%) |  |
|                         |          |                            | FEMALE                              | 2,527 (42.47%) |  |
| DROPPED MEMBERS         |          |                            | NON BINARY                          | 0 (0.00%)      |  |
| DECEASED                | 13       |                            | PREFER NOT TO ANSWER                | 0 (0.00%)      |  |
| CLUB CANCELLED<br>OTHER | 0<br>138 | CLICK HERE FOR             | TOTAL FAMILY UNIT MEMBERS           | 1,387          |  |
| TOTAL                   | 151      | CUMULATIVE MEMBERSHIP DATA | FAMILY MEMBERS PAYING HALF DUES 723 |                |  |

## GMT Constitutional Area 1, Group H

REPORT DOES NOT INCLUDE CLUBS IN UNDISTRICTED AREAS.

| Clubs                 |               |           |               | Members               |                         |                         |                                                    |
|-----------------------|---------------|-----------|---------------|-----------------------|-------------------------|-------------------------|----------------------------------------------------|
| RESULTS FOR 2022-2023 |               |           |               | RESULTS FOR 2022-2023 |                         |                         |                                                    |
| QUARTER               | NEW CLUB GOAL | NEW CLUBS | DROPPED CLUBS | QUARTER MEM           | IBER GROWTH NET<br>GOAL | MEMBER GROWTH<br>ACTUAL | DROPPED MEMBERS<br>ACTUAL (including<br>transfers) |
| JULY/AUG/SEPT         | 3             | 0         | 2             | JULY/AUG/SEPT         | 71                      | 151                     | 150                                                |
| OCT/NOV/DEC           | 6             | 0         | 0             | OCT/NOV/DEC           | 65                      | 0                       | 0                                                  |
| JAN/FEB/MAR           | 6             | 0         | 0             | JAN/FEB/MAR           | 69                      | 0                       | 0                                                  |
| APR/MAY/JUNE          | 27            | 0         | 0             | APR/MAY/JUNE          | 169                     | 0                       | 0                                                  |